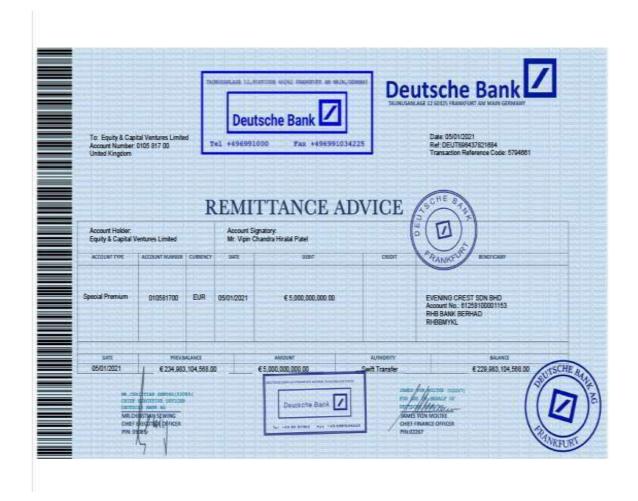

EBY CONFIRM WITH FULL BANKING RESPONSIBILITY AND FULL LEGAL LIABILITY, FOR AND ON BENALF OF GROUN ADDR & STORY'S PROJECTS 5/8 REGISTER NUMBER: 324177-7/COMPANY NUMBER OTOBAT2, ACCOUNT NUMBER-INCOUNT NUMBER: 957-21734-223, MSBC COMMON ACCOUNT WINBER: 141910711 THAT, THIS COMPANY HAS AMOUNT (5, 000, 000, 773, COMENDA 197/DP FIND ON BANKING LINE AS TO DATE AND THE DETIVERY DATE / THRE: 06:11:48PM CET SUKGAPORE LOALITHE, SAT, 07-01-2023, NE, FURTHER CONFIRM THAT TO THE BEST OF OR NUMLERCE THIS: FUND IS COOD, LIEAN, LIEARED, INFORMMERED, LECTIONTER VERAME FIND OF NON-CONTIAN, ORIGIN, AND IS FULLY TONAGEMENTED BY REPRESENTED BY:CROZA 1000, PASSMONT NUMER: F355552, ISSUE DATE: 15.07.2015/ED718Y DATE: 14.07.2025 AS SENDER INFORMATION











## Company's Proof of FUND (RHB KL) / 5 Billion EUR





#### BANK NEGARA MALAYSIA - FOREIGN DIRECT INVESTMENTS/FDI



#### **MOF'S REGISTRATION**





#### KERAJAAN MALAYSIA KEMENTERIAN KEWANGAN



#### RESIT RASMI ASAL

| Diterima Daripada /                 | Received From             | Butiran Resit / Rece               | ipt Details              |
|-------------------------------------|---------------------------|------------------------------------|--------------------------|
| Nama Syarikat /                     | : EVENING CREST SDN. BHD. | No. Transaksi /                    | : RC00000000584505       |
| Company Name                        |                           | Transaction No.                    |                          |
| No. Pendaftaran/<br>Registration No | t 1296186-U               | Tarikh/Masa<br>Date/Time