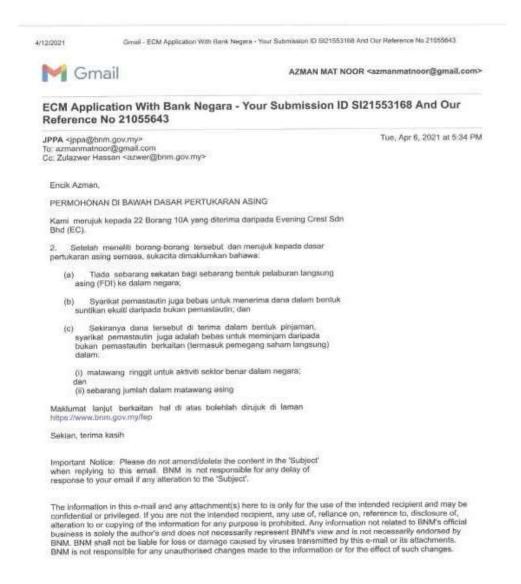

### **EVENING CREST SDN BHD**

SSM Registration: 20180134159(1296186-U). Date of Incorporation: 21/09/2018

BNM Reference Number (FDI): 21055643/21056012/21056435 - Date of Issued: Tue, Apr 6, 2021

KWSP Registration Number: 022577840

#### BANK NEGARA MALAYSIA - FOREIGN DIRECT INVESTMENTS/FDI